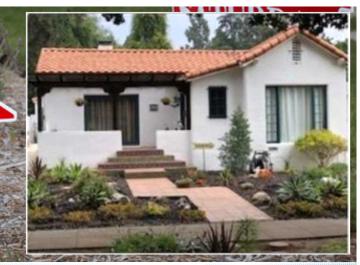

Character Spanish Your Clients Will Fall in Love

685 E. Claremont Street, Pasadena CA 91104

MLS:Coming Soon PRICE:\$869,000.00

| Bedrooms:<br>Year Built:<br>Parking:<br>Floors:                                          | 3<br>1927<br>2 Cars<br>1 | Full Baths:<br>Lot Size:<br>Sqft:                                                                           | 2<br>6751<br>1414                                                                                   |
|------------------------------------------------------------------------------------------|--------------------------|-------------------------------------------------------------------------------------------------------------|-----------------------------------------------------------------------------------------------------|
| PROPERTY FEATURES:<br>Central A/C<br>High/Vaulted ceiling<br>Dishwasher<br>Dryer<br>Yard |                          | <ul> <li>Central heat</li> <li>Hardwood floor</li> <li>Stove/Oven</li> <li>Laundry area - inside</li> </ul> | <ul> <li>Fireplace</li> <li>Living room</li> <li>Washer</li> <li>Balcony, Deck, or Patio</li> </ul> |

## PROPERTY DESCRIPTION:

Character and charm in a neighborhood convenient to hip and urban Pasadena. This 1927 home has 3 bedrooms 1 3/4 baths, an updated kitchen and dining area, living room with fireplace. Plus an award winning yard your clients will relish. Many updated systems, lots of features such as oak floors, beamed ceilings, niches. This one is why we love Spanish.