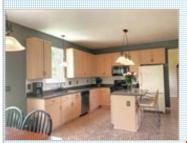

## PROPERTY FEATURES:

- ■Central A/C
- ➡ High/Vaulted ceiling
- Tile floor
- ■Dining room
- Microwave
- ■Yard

- Central heat
- Walk-in closet
- Family room
- DishwasherBasement
- Fireplace
   Hardwood floor
- ■Living room
- ■Stove/Oven
- ■Balcony, Deck, or Patio

## PROPERTY DESCRIPTION:

Well maintained MOVE IN ready Spacious Colonial in Emerald Ridge - won't last long, hardwood, new paint, and carpet. Pride of ownership throughout this 4 bedroom two and half bath with a partially finished basement with large family room. Buyer agency honored