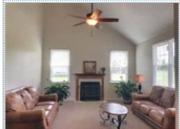

## PROPERTY FEATURES:

- ■Central A/C
- ➡ High/Vaulted ceiling
- Tile floor
- ■Dining room
- Microwave
- ■Yard

- Central heat
- Walk-in closet
- Family room
- DishwasherBasement
- Fireplace
   Hardwood floor
- ■Living room
- ■Stove/Oven
- ■Balcony, Deck, or Patio

## PROPERTY DESCRIPTION:

Well maintained MOVE IN ready Spacious Colonial in Emerald Ridge - won't last long, hardwood, new paint, and carpet. Pride of ownership throughout this 4 bedroom two and half bath with a partially finished basement with large family room. Buyer agency honored