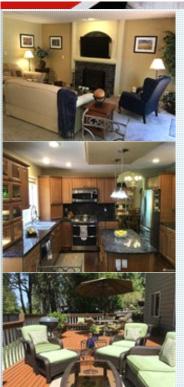

## MLS 1451337

24511 229th Ct SE , Maple Valley WA 98038

MLS:1451337 PRICE:\$629,000.00

Bedrooms: 4 Full Baths: 2

HOA: Year Built: 1992 23.00 monthly

Lot Size: 13503 Parking: 3 Cars Saft: 2500 Floors:

## PROPERTY FEATURES:

- ■Central A/C
- ➡High/Vaulted ceiling
- ■Tile floor
- ■Bonus/Rec room
- Dishwasher
- ■Granite countertop
- □Laundry area inside
- ■Jacuzzi/Whirlpool
- Central heat
- Walk-in closet
- Family room
- Office/Den
- Stove/Oven
- ■Washer
- Balcony, Deck, or Patio Yard
- Fireplace
- Hardwood floor
- ■Living room
- Dining room
- ■Microwave
- Dryer