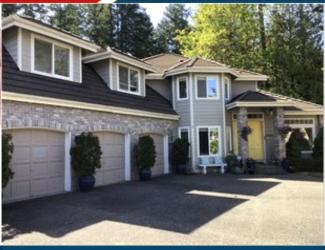

## MLS 1451337

24511 229th Ct SE , Maple Valley WA 98038

MLS:1451337 PRICE:\$629,000.00

Bedrooms: 4 Full Baths: 2

HOA: Year Built: 1992 23.00 monthly

Lot Size: 13503 Parking: 3 Cars Saft: 2500 Floors:

## PROPERTY FEATURES:

- ■Central A/C
- ➡High/Vaulted ceiling
- ■Tile floor
- ■Bonus/Rec room
- Dishwasher
- ■Granite countertop
- □Laundry area inside
- ■Jacuzzi/Whirlpool
- Central heat
- Walk-in closet
- Family room
- Office/Den
- Stove/Oven
- ■Washer
- Balcony, Deck, or Patio Yard
- Fireplace
- Hardwood floor
- ■Living room
- Dining room
- ■Microwave
- Dryer