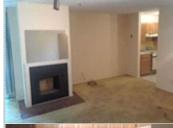

## Price Reduction! Lowered to \$368,000. New paint/flooring - Bring an offer! -MLS 1395256

511 E. Roy, Unit 302 , Seattle WA 98102

MLS:1395256 PRICE:\$368,000.00

| Bedrooms:1Year Built:1980Parking:1 CarFloors:1                             | Full Baths:<br>Lot Size:<br>Sqft:                   | 1<br>24735<br>659                     |
|----------------------------------------------------------------------------|-----------------------------------------------------|---------------------------------------|
| PROPERTY FEATURES:<br>Fireplace<br>Refrigerator<br>Balcony, Deck, or Patio | <ul> <li>Living room</li> <li>Stove/Oven</li> </ul> | ∎Dishwasher<br>∎Laundry area - inside |
| OTHER FEATURES:<br>Unit has a laundry<br>hookup.                           | Laundry room on same<br>floor.                      |                                       |

## PROPERTY DESCRIPTION:

Perfect location on Capitol Hill. The unit has one bedroom and bath, a kitchen, and a large front room with a balcony to enjoy the great northwest views. On a clear day you can see the Seattle Center and Space Needle. Convenient 5 minute walk to Broadway. The unit has just been painted, with new flooring in the kitchen and bathroom. The common area's huge rooftop deck has gorgeous views of the Seattle Center, Puget Sound and Olympics. Be sure to look at the upper deck's view and BBQ area!