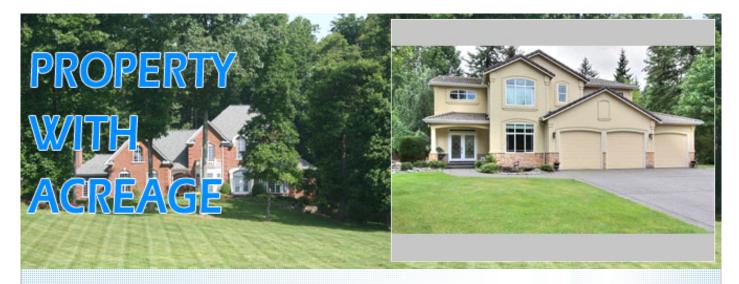

## Shy 4000 square foot home on 5 acres

High end everything in this home PLUS apartment!

13510 210th St E, Graham WA 98338

MLS:1461668 PRICE:\$850,000.00

Bedrooms: 5 Subdivision: Summer Run

Full Baths: 4 Year Built: 2003 Half Baths: 1 HOA: 400 / yr Parking: Lot Size: 219978 3 Cars 3891 Floors: 2 Sqft:

## PROPERTY DESCRIPTION:

This 3891 sqft home has it all! 5 beds, 4.5 baths, guest suite with its own full bath, gourmet kitchen with SS appliances staying and granite counters. Wide open floor plan makes entertaining a breeze. Master suite is truly fit for royalty. The perfectly manicured 5 acres is park like. The 700 sqft apartment is great rental income. See today!