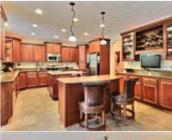

■ Refrigerator

■Granite countertop

■ Dryer

■Balcony, Deck, or Patio ■Yard

➡ High/Vaulted ceiling

■ Living room

■ Dining room

Stove/Oven

■Stainless steel appliances

■Laundry area - inside

Sprinkler system

■Hot tub

■ 5 acres

■ All appliances stay

■ 3 car garage

■ Downstairs quest suite

## PROPERTY DESCRIPTION:

This 3891 sqft home has it all! 5 beds, 4.5 baths, guest suite with its own full bath, gourmet kitchen with SS appliances staying and granite counters. Wide open floor plan makes entertaining a breeze. Master suite is truly fit for royalty. The perfectly manicured 5 acres is park like. The 700 sqft apartment is great rental income. See today!