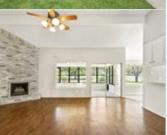

## PROPERTY FEATURES:

- ■Central A/C
- ➡High/Vaulted ceiling
- ■Tile floor
- ■Office/Den
- Refrigerator
- ■Granite countertop
- ■Swimming pool
- Central heat
- ■Walk-in closet
- Living room
- ■Breakfast nook
- Stove/Oven
- ■Stainless steel appliances Attic
- ■Laundry area inside ■Balcony, Deck, or Patio
- ➡ Fireplace
- Hardwood floor
- ■Bonus/Rec room
- Dishwasher ■ Microwave
- - → Yard

Situated on the 5th hole of the golf course in Pearland's prime 55+community. This 3 bedroom, 2 bath home is recently updated! Located minutes from Houston's Medical Center, shopping and dining. Community clubhouse, pool and events. Manned gated entrance too. Virtual Tour Attached to SHARE.