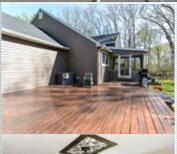

## PROPERTY DESCRIPTION:

Over 2500 Sq foot of living space! 4 bed, 3 1/2 baths large multi-level home in North East MD close to marinas, shopping, restaurant and state parks. Brand new roof, new furnace, new siding, new hot water heater in the last 2 years. Beautiful cherry custom cabinets in the spacious kitchen. Family room with pellet stove. What a price!