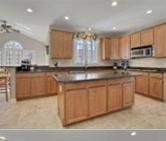

#### PROPERTY FEATURES:

■Central A/C

➡High/Vaulted ceiling

■Tile floor

■Bonus/Rec room

■Breakfast nook

■Stove/Oven

■Stainless steel appliances Attic

#### PROPERTY DESCRIPTION:

Come tour this spectacular 5-bedroom, 5.5 bath home with 4-finished levels, elegant formal rooms, a gourmet kitchen with extended morning room, an expanded family room plus a finished attic level suite with bedroom, den and bath. The walk-out lower level with pub-style bar & game/rec area & the deck & patio are just some of the many fine features!