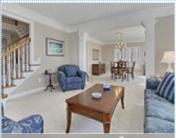

## ➡ Fireplace

■ Hardwood floor

■ Living room

■ Dining room

■ Refrigerator

■ Granite countertop

■ Basement

□Laundry area - inside

#### PROPERTY DESCRIPTION:

Come tour this spectacular 5-bedroom, 5.5 bath home with 4-finished levels, elegant formal rooms, a gourmet kitchen with extended morning room, an expanded family room plus a finished attic level suite with bedroom, den and bath. The walk-out lower level with pub-style bar & game/rec area & the deck & patio are just some of the many fine features!