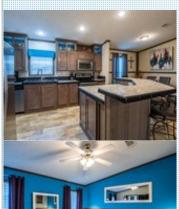

## PROPERTY DESCRIPTION:

Super affordable, immaculate manuf hm w stylish & coordinated color scheme, on fantastically landscaped lot w tons of upgrades! Open floorplan w modern brushed nickel fixtures; wood-look laminate floors; lots of cabinets & storage; ceiling fans & blinds. Community has resort-style pool, clubhouse, 24-7 fitness center, playground, & picnic area!