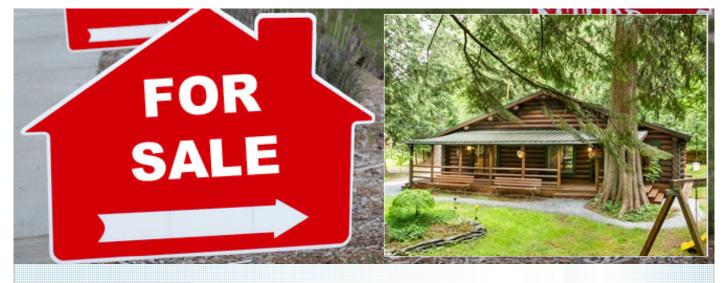

Beautiful Log home on a park like acre

## PROPERTY DESCRIPTION:

Marketing Remarks Beautiful log home with old growth cedars. Year round stream w/ 3 bridges. Covered porch faces west. Large deck on north side. Electric updated in 2002. Replumbed in 2005. Comcast cable & internet. Master BR huge shower. Wood stove insert in LR fireplace. Propane stove in entry hall. Montana large log kit home. Open beam ceilings. Hardwood in kitchen, dining, hallways & entry. Blt-in china cabinets in DR. Huge loft, could playroom. Outbldg for storage. Completely refinished and sealed outside.