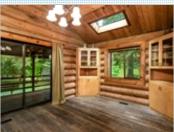

## PROPERTY DESCRIPTION:

Marketing Remarks Beautiful log home with old growth cedars. Year round stream w/ 3 bridges. Covered porch faces west. Large deck on north side. Electric updated in 2002. Replumbed in 2005. Comcast cable & internet. Master BR huge shower. Wood stove insert in LR fireplace. Propane stove in entry hall. Montana large log kit home. Open beam ceilings. Hardwood in kitchen, dining, hallways & entry. Blt-in china cabinets in DR. Huge loft, could playroom. Outbldg for storage. Completely refinished and sealed outside.