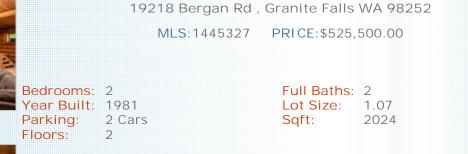

## PROPERTY DESCRIPTION:

Marketing Remarks Beautiful log home with old growth cedars. Year round stream w/ 3 bridges. Covered porch faces west. Large deck on north side. Electric updated in 2002. Replumbed in 2005. Comcast cable & internet. Master BR huge shower. Wood stove insert in LR fireplace. Propane stove in entry hall. Montana large log kit home. Open beam ceilings. Hardwood in kitchen, dining, hallways & entry. Blt-in china cabinets in DR. Huge loft, could playroom. Outbldg for storage. Completely refinished and sealed outside.