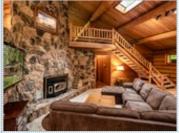

## PROPERTY DESCRIPTION:

Marketing Remarks Beautiful log home with old growth cedars. Year round stream w/ 3 bridges. Covered porch faces west. Large deck on north side. Electric updated in 2002. Replumbed in 2005. Comcast cable & internet. Master BR huge shower. Wood stove insert in LR fireplace. Propane stove in entry hall. Montana large log kit home. Open beam ceilings. Hardwood in kitchen, dining, hallways & entry. Blt-in china cabinets in DR. Huge loft, could playroom. Outbldg for storage. Completely refinished and sealed outside.