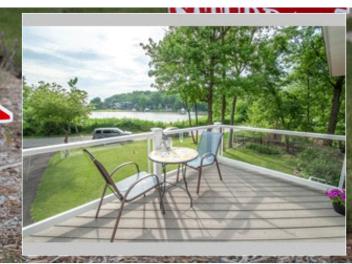

## JUST LISTED

SEND TO CLIENTS

MLS

Water view 619 Harbor Drive, Annapolis MD 21403 MLS:MDAA401706 PRICE:\$725,000.00 Bedrooms: 4 Full Baths: 3 Year Built: 1981 Lot Size: 16448 3232 Sqft: PROPERTY FEATURES: Central A/C ➡ Fireplace ➡High/Vaulted ceiling Hardwood floor ➡Tile floor ■ Family room Living room Dining room Dishwasher Refrigerator Stove/Oven Microwave Granite countertop ■ Stainless steel appliances ■ Attic Washer Dryer ■Laundry area - inside Balcony, Deck, or Patio Yard PROPERTY DESCRIPTION: Amazing year round water views throughout and picture perfect sunsets from this fabulous fully upgraded home in sought after Hillsmere Shores just minutes to downtown Annapolis and 1 block from community pool. Meticulously remodeled this home boasts: NEW- siding, hvac, roof, bathrooms, kitchen, gutters, and more. Beautiful hardwood floors and glass paneled doors throughout. Enjoy the large rear yard and multiple outdoor living spaces including wrap around screened porch, front deck, rear patio/garden and sitting area, fire pit. Perfect location!