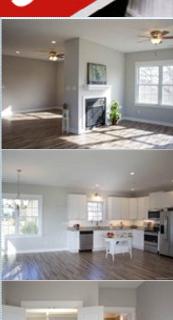

## PROPERTY FEATURES:

- ■Central A/C
- ■Tile floor
- □Dishwasher
- ■Microwave
- ■Laundry area inside
- ■Fireplace ■Hardwood floor
- □ Living room □ Dining room □ Refrigerator □ Stove/Oven
- Granite countertop
  Stainless steel appliances

## PROPERTY DESCRIPTION:

This home has been rebuilt from the ground up. One floor living with 3BR, 2BA and 1412sf. This home offers wood flooring throughout, double sided gas fireplace, mudroom, tankless hot water heater, granite counters in kitchen with SS smudge proof appliances, breadboard back-splash and adjoining dining room, plus much more!