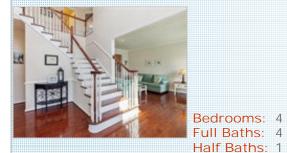

## PROPERTY DESCRIPTION:

6478

Enjoy the quiet views and private back yard in this magnificent 4 bedroom, 4.5 bath, brick front home. This home is includes hardwood floors, a main level office, a kitchen with upgrades, including a morning room and large preparation/eat-at island. Upstairs boasts a large master suite with a sitting area, two walk-in closets, and full master bath.