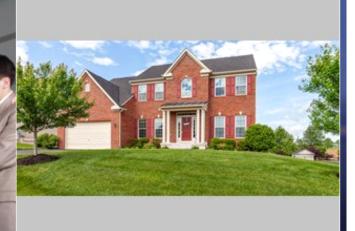

## Beautiful and large colonial

10106 Roulette Drive, Hagerstown MD 21740

MLS:MDWA164896 PRICE:\$480,000.00

Subdivision: Claggetts Mill Year Built: 2013 Lot Size: 20473 Floors: 3

Central heat Fireplace ■ Tile floor ■Hardwood floor ■Living room ■Bonus/Rec room Dining room Breakfast nook Refrigerator Stove/Oven ■Granite countertop ■Stainless steel appliances ∎Washer Dryer ■Laundry area - inside ■Balcony, Deck, or Patio ■Yard