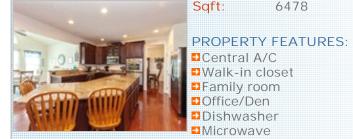

## PROPERTY DESCRIPTION:

6478

Enjoy the quiet views and private back yard in this magnificent 4 bedroom, 4.5 bath, brick front home. This home is includes hardwood floors, a main level office, a kitchen with upgrades, including a morning room and large preparation/eat-at island. Upstairs boasts a large master suite with a sitting area, two walk-in closets, and full master bath.