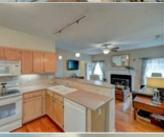

## PROPERTY FEATURES:

□Central A/C

□High/Vaulted ceiling

☐Tile floor
☐

■Breakfast nook

■ Central heat

■ Walk-in closet ■ Family room

■Microwave

➡ Fireplace

■ Hardwood floor

■Living room

## PROPERTY DESCRIPTION:

Move-in ready open floor plan w/hardwoods in entry, kitchen & FR. Airy bright kitchen w/serving bar, solid surface counter & pantry is open to FR w/ gas fp. Neutral. Master bath with garden tub, tile, separate shower. Gorgeous srd porch and deck-2016. All FIBER CEMENT and new windows-2015! Gutter guards. Convenient 540, Brier Creek, RDU, RTP!