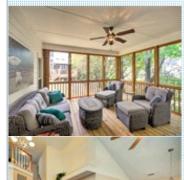

## OTHER FEATURES:

□Fiber Cement Siding 2015 □ New Windows 2015 □ Screened Porch 2016

■Cul-De-Sac

## PROPERTY DESCRIPTION:

Move-in ready open floor plan w/hardwoods in entry, kitchen & FR. Airy bright kitchen w/serving bar, solid surface counter & pantry is open to FR w/ gas fp. Neutral. Master bath with garden tub, tile, separate shower. Gorgeous srd porch and deck-2016. All FIBER CEMENT and new windows-2015! Gutter guards. Convenient 540, Brier Creek, RDU, RTP!