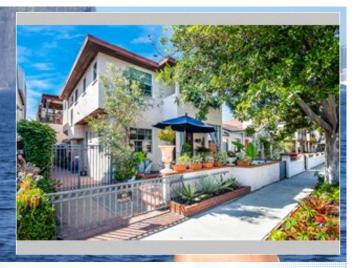

## OCEAN VIEW PROPERTY

Moments to the Sand 43 Park Ave , Long Beach CA 90803

MLS:PW19117256 PRICE:\$1,365,000.00

Full Baths: 4 Lot Size: 2901

Sqft:

2000

Bedrooms:4Year Built:1922Parking:1 Car

## PROPERTY FEATURES:

Fireplace
 Refrigerator
 Granite countertop

Living room
Stove/Oven
Laundry area - inside

Dishwasher
 Microwave
 Balcony, Deck, or Patio

Renovated 3 bed 3 bath with additional 1 bed & bath in detached studip/guesthouse. Home offers luxury from top to bottom with attention to detail and superb quality throughout. A chef's kitchen, 2 Master Bedrooms with fireplaces, 4 outdoor entertaining areas, including roof top deck with amazing ocean view. Truly a gem in Belmont Shore!