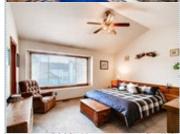

Year Built: 1992 Saft: 2964

- ■Central heat
- ■Walk-in closet
- Dining room
- Refrigerator
- ■Attic
- ■Balcony, Deck, or Patio ■Yard
- Fireplace
- Family room
- Breakfast nook
- Stove/Oven
- Basement

- ➡High/Vaulted ceiling
- ■Living room
- Dishwasher
- ■Microwave
- ■Laundry area inside