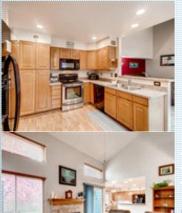

Year Built: 1992 Saft: 2964

- ■Central heat
- ■Walk-in closet
- Dining room
- Refrigerator
- ■Attic
- ■Balcony, Deck, or Patio ■Yard
- Fireplace
- Family room
- Breakfast nook
- Stove/Oven
- Basement

- ➡High/Vaulted ceiling
- ■Living room
- Dishwasher
- ■Microwave
- ■Laundry area inside

## PROPERTY DESCRIPTION:

Updated, 2 story in much desired MAPLE VALLEY. BUYER'S WARRANTY INCLUDED...Seller's Under Contract on New Home...need to SELL!! Open floor plan, vaulted ceilings, newer windows throughout, new kitchen countertop, new carpeting in family room, new flooring in powder room and laundry. Very bright throughout! Evaporative cooler and ceiling fans!