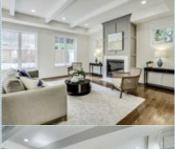

## PROPERTY FEATURES:

- □ Central A/C
- ➡High/Vaulted ceiling
- ■Tile floor
- ■Bonus/Rec room
- ■Breakfast nook
- ■Stove/Oven
- ■Stainless steel appliances
  ■Attic
- ■Laundry area inside
- Central heat
- Walk-in closet
- Family room
- Office/Den
- Dishwasher
- ■Microwave

- ■Balcony, Deck, or Patio ■Yard
- Fireplace
- Hardwood floor
- Living room
- Dining room
- Refrigerator
- Granite countertop
- Basement

## PROPERTY DESCRIPTION:

1:30-4:30 pm Sunday! Main features include: Experienced Builder Awardwinning Architect Renowned Interior Designer Bannockburn ES Thomas W. Pyle MS Walt Whitman HS 6000 sq ft plus 2 car garage 6 Beds & 5 1/2 Baths 700 sq ft Flagstone Patio 10 ft Ceiling on main 5 Walk-in closets 9 ft Ceiling on upper & lower floors Anderson Windows and much more