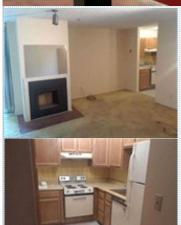

## PROPERTY FEATURES:

₽Fireplace

■ Living room

■ Dishwasher

■ Refrigerator ■Balcony, Deck, or Patio Stove/Oven

■Laundry area - inside

■Unit has a laundry hookup.

■Laundry room on same floor.

## PROPERTY DESCRIPTION:

Fantastic location! A quiet condo on Capitol Hill. The unit was just painted and the kitchen and bathroom floors were redone. The condo has one bedroom and bath, a kitchen, front room and a balcony. On a clear day you can see the Olympics! Broadway is a 5 minute walk. It features a huge community area on the top floor with a spectacular view.