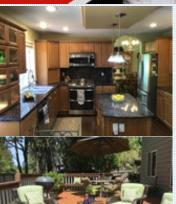

## Highlands at Lake Wilderness - Coveted location

Beautiful home on 1/3 acre

24511 229TH CT SE, Maple Valley WA 98038

MLS:1451337 PRICE:\$639,000.00

Bedrooms: 4 Half Baths: 1 Parking: 3 Cars Floors:

Full Baths: 2 13504 Lot Size: Saft: 2500

■Central A/C

➡High/Vaulted ceiling

■Tile floor

■Bonus/Rec room

■Breakfast nook

■Microwave

₽Attic ■Balcony, Deck, or Patio ■Yard

■ Central heat

■Walk-in closet

■ Family room

Office/Den

■Dishwasher

■ Granite countertop

■Washer

■ Fireplace

■ Hardwood floor

■ Living room

■ Dining room

Stove/Oven

■Stainless steel appliances

Dryer

■Jacuzzi/Whirlpool

## PROPERTY DESCRIPTION:

Beautiful and meticulously cared for home. Bring your bike, walking shoes, lake and picnic supplies! 5 minute walk to Lake Wilderness Park. Former Curtis Lang model home with AC, surround sound, intercom and vacuum system. Huge bonus room wired for media. Show stopping backyard with 4 decks and hot tub on a .31 acre lot. On cul de sac.