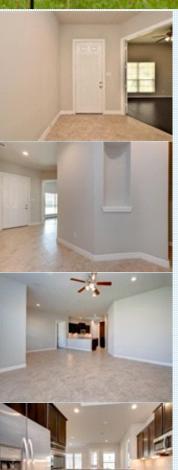

## PROPERTY FEATURES:

□ Central A/C □ Central heat □ Walk-in closet

□Tile floor □Living room □Office/Den
□Dining room □Breakfast nook □Dishwasher
□Refrigerator □Stove/Oven □Microwave

■Granite countertop
■Stainless steel appliances
Attic

■Washer Dryer Laundry area - inside

## PROPERTY DESCRIPTION:

This home, which is a little over 12 months old, has great curb appeal. You are welcomed with a front porch patio. The Skylight gives this must see kitchen tons of natural light and comes with stainless steel appliances, double ovens, granite counter-tops and an island. Harvest Green was voted "Master Planned Community of the Year" by the GHBA.