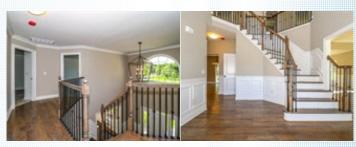

## PROPERTY FEATURES:

- ☐ Central A/C
- □High/Vaulted ceiling
- ■Tile floor
- Office/Den
- ■Stove/Oven
- Attic
- Yard

- ■Central heat
- ■Walk-in closet
- Family room
- Dining room
- ■Microwave
- ■Basement

- Fireplace
- Hardwood floor
- ■Living room
- Dishwasher
- ■Stainless steel appliances
- ■Laundry area inside