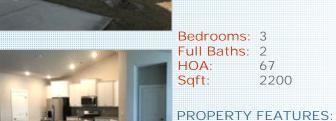

MLS: 1907810 PRICE: \$334,900.00

| 0  | Subdivisio  | n: Pa | ark Pl |
|----|-------------|-------|--------|
| `` | Year Built: | 20    | 018    |
| F  | Parking:    | 4     | Cars   |
| F  | Floors:     | 1     |        |
|    |             |       |        |

## PROPERTY DESCRIPTION:

67

2200

. . . . . . . . .

This 3 bedroom 2 bathroom lakefront home is the popular Hemmingway model. Nicely appointed features include granite counter tops in the kitchen with stainless steel appliances. The master bathroom feature a double vanity and custom tiled walk in shower. The screened in lanai overlooking the lake is perfect for an early morning cup of coffee or an evening glass of wine. Within walking distance to the pool and clubhouse and just a short drive to The Market Common center that features restaurants, great shopping and many planned entertainment events, The Grand movie theater, and the Crabtree Gym. The beach is nearby and the Myrtle Beach International Airport is around the corner. This location and beautiful home makes it easy to live in the Market Common. Brand new community pool is a new addition