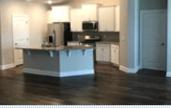

lace

■Walk-in closet ■Living room Refrigerator Granite countertop ■Balcony, Deck, or Patio

n

## PROPERTY DESCRIPTION:

67

2200

. . . . . . . . .

This 3 bedroom 2 bathroom lakefront home is the popular Hemmingway model. Nicely appointed features include granite counter tops in the kitchen with stainless steel appliances. The master bathroom feature a double vanity and custom tiled walk in shower. The screened in lanai overlooking the lake is perfect for an early morning cup of coffee or an evening glass of wine. Within walking distance to the pool and clubhouse and just a short drive to The Market Common center that features restaurants, great shopping and many planned entertainment events, The Grand movie theater, and the Crabtree Gym. The beach is nearby and the Myrtle Beach International Airport is around the corner. This location and beautiful home makes it easy to live in the Market Common. Brand new community pool is a new addition