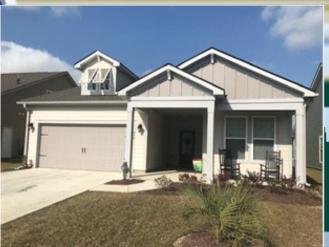

| Lake Front Home near The Market | t Commor |
|---------------------------------|----------|
| Park Place - reduced \$15,000   |          |
|                                 |          |

802 Berkshire Ave, Myrtle Beach SC 29577

MLS: 1907810 PRICE: \$334,900.00

| 0  | Subdivisio  | n: Pa | ark Pl |
|----|-------------|-------|--------|
| `` | Year Built: | 20    | 018    |
| F  | Parking:    | 4     | Cars   |
| F  | Floors:     | 1     |        |
|    |             |       |        |

## PROPERTY DESCRIPTION:

67

2200

. . . . . . . . .

This 3 bedroom 2 bathroom lakefront home is the popular Hemmingway model. Nicely appointed features include granite counter tops in the kitchen with stainless steel appliances. The master bathroom feature a double vanity and custom tiled walk in shower. The screened in lanai overlooking the lake is perfect for an early morning cup of coffee or an evening glass of wine. Within walking distance to the pool and clubhouse and just a short drive to The Market Common center that features restaurants, great shopping and many planned entertainment events, The Grand movie theater, and the Crabtree Gym. The beach is nearby and the Myrtle Beach International Airport is around the corner. This location and beautiful home makes it easy to live in the Market Common. Brand new community pool is a new addition