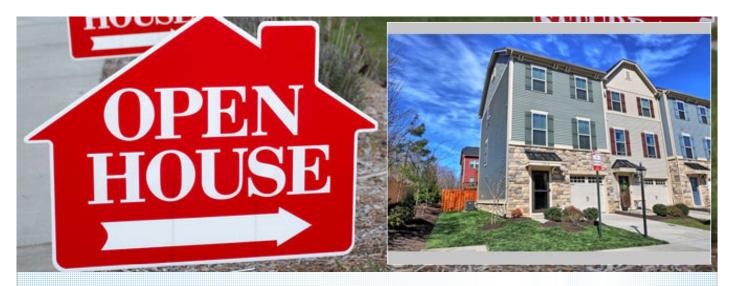

OPEN HOUSE SUNDAY 05/19/2019 1:00 pm - 4:00 pm 1912 Poplar Bud Way, Henrico VA 23238

MLS:1910532

PRICE:\$305,000.00

Year Built: 2015

HOA:

Sqft:

Central heat

Dishwasher

## PROPERTY DESCRIPTION:

The Townes at Ridgefield features well-appointed garage townhomes, conveniently located less than 5 minutes from Short Pump. Spacious end-unit home incl finished basement rec room, granite in the kitchen and in each bathroom, stainless-steel appliances including refrigerator. Located in the highly sought-after West End of Richmond, close to I-288, I-295, library, medical facilities, shopping, and restaurants.