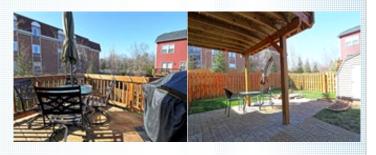

## PROPERTY FEATURES:

- ■Central A/C
  ■Walk-in closet
- Bonus/Rec room
   Stove/Oven
- Stove/Oven
   Microwave
   Stainless steel appliances
   Basement
   Balcony, Deck, or Patio
   Yard
- Dalcony, Deck, of Patio

## OTHER FEATURES:

- Upgraded kitchen and bath
   Ceiling fans
- ■Stone-paved patio
- Master bdrm w/ tray
   New scr ceiling
   Private fenced rear yard
   Balcony
   Rear shed

New screen doors

■Granite countertop