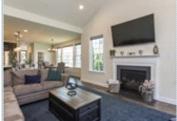

■ Family room ■ Microwave

■ Fireplace

■ Hardwood floor

■Bonus/Rec room

■Stainless steel appliances

■Laundry area - inside ■Balcony, Deck, or Patio

■ Maintenance free living

■ First Floor Master Suite

■ Dual shower heads MBath

■ Basement Bar

₽ Fnd Unit

Shows like a model home with all of the upgrades included! Bruce hardwood floors. Gourmet kitchen with quartz counters, tile back splash, upgraded cabinets & appliances. Family Room has cathedral ceilings and gas fireplace. First floor master bedroom suite. Bonus Room on 2nd floor. Finished basement with bar. Trex deck with wooded views.