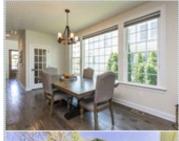

■ Maintenance free living

■ First Floor Master Suite

■ Dual shower heads MBath

■ Basement Bar

₽ Fnd Unit

Shows like a model home with all of the upgrades included! Bruce hardwood floors. Gourmet kitchen with quartz counters, tile back splash, upgraded cabinets & appliances. Family Room has cathedral ceilings and gas fireplace. First floor master bedroom suite. Bonus Room on 2nd floor. Finished basement with bar. Trex deck with wooded views.