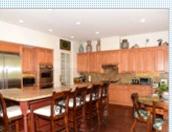

## PROPERTY FEATURES:

□Central A/C

➡High/Vaulted ceiling

Family room

■Breakfast nook

Stove/Oven

■Stainless steel appliances
■Laundry area - inside

□Dishwasher ■Microwave

■Central heat

■Living room

■Walk-in closet

■ Fireplace

■ Hardwood floor

■ Dining room

■ Refrigerator

■ Granite countertop