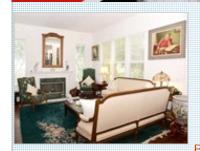

## PROPERTY FEATURES:

□Central A/C

➡High/Vaulted ceiling

Family room

■Breakfast nook

Stove/Oven

■Stainless steel appliances
■Laundry area - inside

□Dishwasher ■Microwave

■Central heat

■Living room

■Walk-in closet

■ Fireplace

■ Hardwood floor

■ Dining room

■ Refrigerator

■ Granite countertop