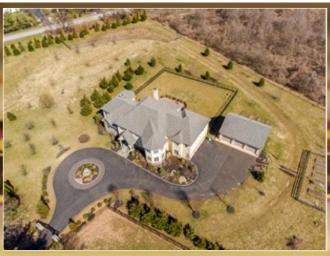

## Spacious First Floor Master

Elevator & Six Garage Spaces

625 Winchester Road, Huntingdon Valley PA 19006

MLS:PAMC598160 PRICE:\$1,434,000.00

Bedrooms: 5 Full Baths: 5 Year Built: 2013 Half Baths: 1 Lot Size: 3.07 acres Parking: 7701 Floors: Sqft:

## PROPERTY DESCRIPTION:

Welcome to this gorgeous, Custom Built Estate Home nestled in the Heart of Huntingdon Valley. This home was built in 2013 with nothing to spare! This 5 Bedroom/5.1 Bath Home with First Floor Master Suite is Sited on 3.07 Acres behind a gated entrance. This home features a spacious FIRST FLOOR MASTER SUITE with sitting area, two sets of walk-in closets, tray ceiling, ceiling fan with adjoining en-suite bath highlighted by double vanity, jetted tub and vented shower enclosure â€" your own oasis! Before heading upstairs let's not forget the large mud room, concealed laundry and entrance to the three car attached garage. Long day, take the Elevator upstairs! The Elevator is centrally located to access all three floors. Once upstairs you will be greeted by a Second Master Suite with huge bedroom, walk-in closet and with full bath. Three additional bedrooms are generously sized and share two full baths. The lower level adds an enormous casual entertaining area that is wide open and peppered with high hat lighting and features a dry sauna. Outside you will enjoy the Expansive Deck with natural views. The back yard is Fenced and boasts fenced garden areas with raised beds ready for spring planting to produce ingredients all summer long. And there are six bays of parking â€" three attached and three detached å€" perfect for the auto enthusiast! This home is in a class of its own, great location, great schools and ready to give you a dream lifestyle in a safe,