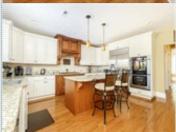

## PROPERTY FEATURES:

- ■Central A/C
- ➡High/Vaulted ceiling
- ■Tile floor
- ■Dining room
- ■Stove/Oven
- ■Stainless steel appliances Basement
- Dryer
- ■Yard

- Central heat
- Walk-in closet
- Family room
- Dishwasher
- Microwave

- Sauna

➡ Fireplace

6 Cars

- Hardwood floor
- Living room
- Refrigerator
- Granite countertop
- ₩asher
- ■Laundry area inside ■Balcony, Deck, or Patio