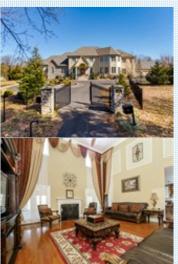

## PROPERTY DESCRIPTION:

Welcome to this gorgeous, Custom Built Estate Home nestled in the Heart of Huntingdon Valley. This home was built in 2013 with nothing to spare! This 5 Bedroom/5.1 Bath Home with First Floor Master Suite is Sited on 3.07 Acres behind a gated entrance. This home features a spacious FIRST FLOOR MASTER SUITE with sitting area, two sets of walk-in closets, tray ceiling, ceiling fan with adjoining en-suite bath highlighted by double vanity, jetted tub and vented shower enclosure â€" your own oasis! Before heading upstairs let's not forget the large mud room, concealed laundry and entrance to the three car attached garage. Long day, take the Elevator upstairs! The Elevator is centrally located to access all three floors. Once upstairs you will be greeted by a Second Master Suite with huge bedroom, walk-in closet and with full bath. Three additional bedrooms are generously sized and share two full baths. The lower level adds an enormous casual entertaining area that is wide open and peppered with high hat lighting and features a dry sauna. Outside you will enjoy the Expansive Deck with natural views. The back yard is Fenced and boasts fenced garden areas with raised beds ready for spring planting to produce ingredients all summer long. And there are six bays of parking â€" three attached and three detached å€" perfect for the auto enthusiast! This home is in a class of its own, great location, great schools and ready to give you a dream lifestyle in a safe,