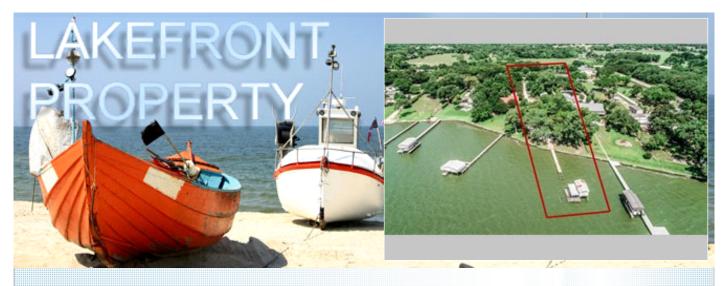

## Cottages & Lakehouse on Eagle Mtn Lake!

Vac home or airbnb or investment! You choose!

12850 Stuart Park Road, Azle TX 76020

MLS:14044095

PRICE:\$739,900.00

Bedrooms: 5 Full Baths: 5

HOA: None Parking: 5 Cars

## OTHER FEATURES:

Lake view with mature trees!

Click 'Find More' link

below

■3 cottages & 1 lakehouse!

■Click 'Virtual Tour' link!

■ Boat dock & boat house!

Well-maintained lakeside get-away; Previously used as a bed-n-breakfast & currently as investment property wall units leased. This property has [3] 1bed.1-bath cottages, [1] 2-bed.2-bath lake house, & large [16'x20'] garage-storage shed. Property is lakeside with boat dock & boat house.