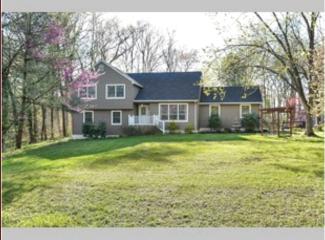

## Minutes to DE Line.

\$309,900

24 Colonial Circle, North East MD 21901
MLS:MDCC163526 PRICE:\$309,900.00

Bedrooms: 4 Full Baths: 3 Half Baths: 1 Sqft: 2300

Subdivision: Delaplaine Year Built: 1989 Lot Size: .75

## PROPERTY DESCRIPTION:

15 minutes to Newark! Large 4 bedroom, 3 1/2 baths large multi-level home in North East MD close to marinas, shopping, restaurant and state parks. Brand new roof, new furnace, new siding, new hot water heater in the last 2 years. Beautiful cherry custom cabinets in the spacious kitchen. Family room with pellet stove. Won't find this price in DE