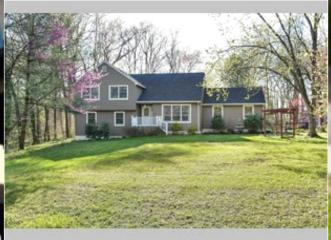

## Mins to the Hatem Bridge and I-95

\$309,900

24 Colonial Circle, North East MD 21901 MLS:MDCC163526 PRICE:\$319,900.00

Subdivision: Delaplaine Year Built: 1989 Lot Size: .75

## PROPERTY DESCRIPTION:

Minutes to Hatem brdge, 4 bedroom 3 1/2 baths large multi-level home in North East MD close to marinas, shopping, restaurant and state parks. Brand new roof, new furnace, new siding, new hot water heater in the last 2 years. Beautiful cherry custom cabinets in the spacious kitchen. Family room with pellet stove.