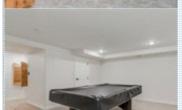

## PROPERTY DESCRIPTION:

This home has been nicely renovated. Updated kitchen features large pantry with Appliance shelf. Extra storage, pull out shelving, S.S. appliances, skylights, tile floors, access to charming patio. Hardwood floors throughout first floor bedrooms & living area. Bonus room, 2 bedrooms and bath downstairs. Low Maintenance & Move-in Ready!