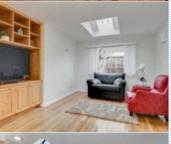

## PROPERTY DESCRIPTION:

This home has been nicely renovated. Updated kitchen features large pantry with Appliance shelf. Extra storage, pull out shelving, S.S. appliances, skylights, tile floors, access to charming patio. Hardwood floors throughout first floor bedrooms & living area. Bonus room, 2 bedrooms and bath downstairs. Low Maintenance & Move-in Ready!