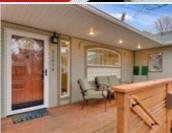

## PROPERTY DESCRIPTION:

This home has been nicely renovated. Updated kitchen features large pantry with Appliance shelf. Extra storage, pull out shelving, S.S. appliances, skylights, tile floors, access to charming patio. Hardwood floors throughout first floor bedrooms & living area. Bonus room, 2 bedrooms and bath downstairs. Low Maintenance & Move-in Ready!