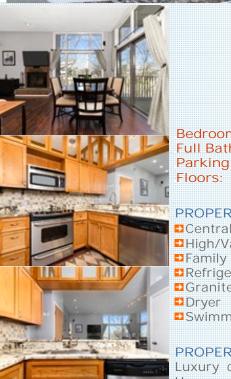

## PROPERTY FEATURES:

- ■Central A/C
- ➡High/Vaulted ceiling
- ■Family room
- Refrigerator
- ■Granite countertop
- Dryer
- ■Swimming pool
- ■Central heat
- Hardwood floor
- Office/Den
- ■Stove/Oven
- ■Stainless steel appliances
  ■Washer
- ■Laundry area inside
- Fireplace
- Tile floor
- Dishwasher
- Microwave
- Balcony, Deck, or Patio

Luxury condo in Historic Ghent! Steps from Chrysler Museum, Harrison Opera House, NEON Arts District, award-winning restaurants, cafes, & shopping. Architectural Award-Winning Design; Vintage Flooring; Exotic Granite. Private Reserved Parking, Pool, Tennis Courts. http://tours.hrhomepics.com/tour/MLS/696MowbrayArch\_Norfolk\_452\_62146.html