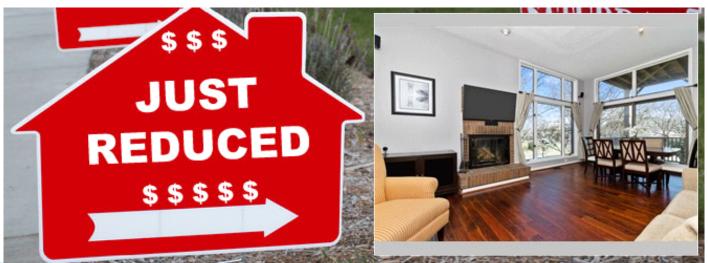

## Fabulous Condo in Historic Ghent!

696, Mowbray Arch, Norfolk VA 23507

MLS:10252880 PRICE:\$231,700.00

Bedrooms: 3 Subdivision: Ghent Square

Full Baths: 1 Year Built: 1984 1290 Parking: 1 Car Sqft:

Luxury condo in Historic Ghent! Steps from Chrysler Museum, Harrison Opera House, NEON Arts District, award-winning restaurants, cafes, & shopping. Architectural Award-Winning Design; Vintage Flooring; Exotic Granite. Private Reserved Parking, Pool, Tennis Courts. http://tours.hrhomepics.com/tour/MLS/696MowbrayArch\_Norfolk\_452\_62146.html