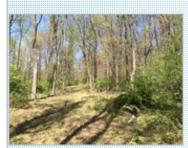

## 10.45 ac Lot Nestled In Catoctin Mountains

Perked for 4 Bedrooms

Forest School Rd., Smithsburg MD 21783

MLS:MDFR244962 PRICE:\$165,000.00

Lot Size: 10.45

## PROPERTY DESCRIPTION:

This beautiful 10.45 ac. lot is nestled in the Catoctin Mountains. Perfect for your clients forever home. Woods & Field. Perked for a 4 bedroom home. Central to Fred. and Hagerstown. Mins. to Cunningham Falls Park. Hiking, swimming, camping, fishing. Use driveway at 3930 Forest School park car at top of drive. Please don't block cars. Owner/agents