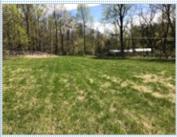

## 10.45 ac Lot Nestled In Catoctin Mountains

Perked for 4 Bedrooms

Forest School Rd., Smithsburg MD 21783

MLS:MDFR244962 PRICE:\$165,000.00

Lot Size: 10.45

## PROPERTY DESCRIPTION:

This beautiful 10.45 ac. lot is nestled in the Catoctin Mountains. Perfect for your clients forever home. Woods & Field. Perked for a 4 bedroom home. Central to Fred. and Hagerstown. Mins. to Cunningham Falls Park. Hiking, swimming, camping, fishing. Use driveway at 3930 Forest School park car at top of drive. Please don't block cars. Owner/agents