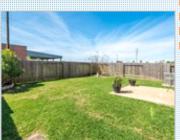

| (   | Full Baths: 3<br>Half Baths: 1<br>Parking: 2 Cars | Year Built:<br>Lot Size:<br>Sqft: | 2014<br>5000<br>2534 |
|-----|---------------------------------------------------|-----------------------------------|----------------------|
| EU. | Floors: 2<br>PROPERTY FEATURES:                   |                                   |                      |
|     | Central A/C<br>Tile floor                         | Central heat                      | ■Walk-in closet      |
| 6   | Bonus/Rec room                                    | Family room                       | Living room          |
| N.  | Bonus/Rec room                                    | Office/Den                        | Dining room          |
|     | Breakfast nook                                    | Dishwasher                        | Refrigerator         |
| 1   | ■Stove/Oven                                       | Microwave                         | Granite countertop   |
|     | Stainless steel appliance                         | s∎Attic                           | →Washer              |
|     | Dryer                                             | Laundry area - insid              | le ∍Yard             |