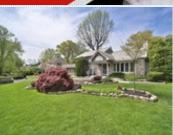

Dryer

■Walk-in closet

Office/Den

■Stove/Oven

■Balcony, Deck, or Patio

Wonderful size in a Split Level. A fabulous Lot w landscaping, driveway piers, deck, patio, pergola all wonderfully maintained. Open main level w stone FP, new laminate flooring and a sun room. The Owner BR is 25' long! And it has a walk in closet! Very unusual for this vintage home. New boiler, HWH, washer, dryer. Potential 4th BR on upper level.