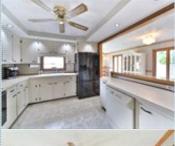

## PROPERTY FEATURES:

■Central heat

■Tile floor

□Dishwasher

■Washer

■ Fireplace

■ Living room

■ Refrigerator

Dryer

■Walk-in closet

Office/Den

■Stove/Oven

■Balcony, Deck, or Patio

Wonderful size in a Split Level. A fabulous Lot w landscaping, driveway piers, deck, patio, pergola all wonderfully maintained. Open main level w stone FP, new laminate flooring and a sun room. The Owner BR is 25' long! And it has a walk in closet! Very unusual for this vintage home. New boiler, HWH, washer, dryer. Potential 4th BR on upper level.