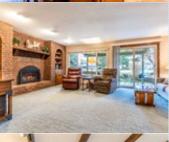

■Central heat

■Walk-in closet

■Family room

□ Dining room

■ Refrigerator

Reirigerator

■Laundry area - inside

₽Fireplace

■ Hardwood floor

■Living room

■Breakfast nook

Stove/Oven

■Stainless steel appliances
■Washer

■Balcony, Deck, or Patio