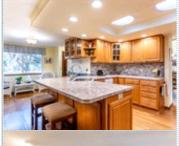

■Central heat

■Walk-in closet

■Family room

□ Dining room

■ Refrigerator

Reirigerator

■Laundry area - inside

₽Fireplace

■ Hardwood floor

■Living room

■Breakfast nook

Stove/Oven

■Stainless steel appliances
■Washer

■Balcony, Deck, or Patio