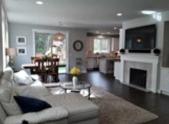

## PROPERTY FEATURES:

■Central A/C ■Central heat

➡High/Vaulted ceiling → Hardwood floor ■Walk-in closet ■Tile floor ■Family room ■ Living room

■Bonus/Rec room Office/Den ■ Dining room ■ Dishwasher ■ Refrigerator ■Stove/Oven

## PROPERTY DESCRIPTION:

PRACTICALLY PERFECT...So don't wait for new construction~Immaculate 2 story nestled on a cul-de-sac lot w/ 4bed+Den+bonus/loft~ Enjoy gathering in your gourmet kitchen w/SS appliances, double ovens, center island, shaker cabinets & quartz counters~Open floor plan features hardwoods~wrapped windows-8 foot doors-Built in speakers-Security cameras-Heat pump & Central A/C~Built in vacuum~Luxury master retreat~Fully fenced yard & enlarged patio for outdoor activities~Greenbelt lot~ WELCOME HOME!!