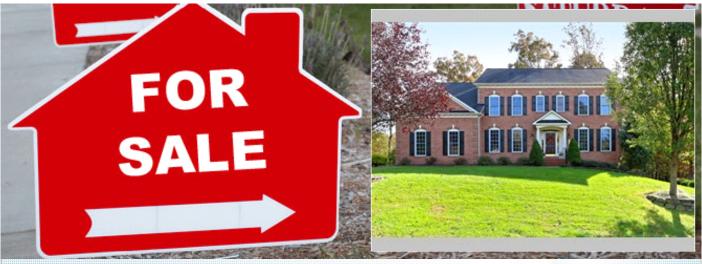

## Stunning Home In The Estates At Windsor Park

Wooded .83 Acre Lot In Lorton, Virginia

9205 Marovelli Forest Dri, Lorton VA 22079

MLS: VAFX1003490 PRICE:\$1.025.000.00

Bedrooms: 5 Subdivision: Nirvana Palace Full Baths: 5 Year Built: 2005

## PROPERTY DESCRIPTION:

Come tour this spectacular 5-bedroom, 5.5 bath home with 4-finished levels, elegant formal rooms, a gourmet kitchen with extended morning room, an expanded family room plus a finished attic level suite with bedroom, den and bath. The walk-out lower level with pub-style bar & game/rec area & the deck & patio are just some of the many fine features!