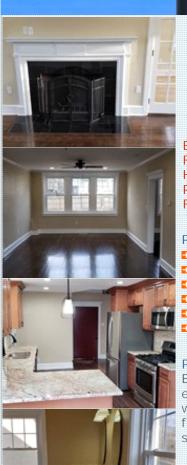

## PROPERTY FEATURES:

□ Central heat □ Fireplace □ Walk-in closet □ Hardwood floor □ Family room □ Living room

□ Dining room □ Breakfast nook □ Dishwasher □ Refrigerator □ Stove/Oven □ Microwave

□Granite countertop □Stainless steel appliances □Attic □Basement □Laundry area - inside □Yard

## PROPERTY DESCRIPTION:

Exquisite rehab in Lansdowne, created by a master craftsman, come and enjoy this mini mansion. French doors opens to a large family room. All new windows, electrical, plumbing, dual central air systems and hardwood flooring. Large living room with a fireplace. European styled kitchen. 2 Master suites & 2 bedrooms with a hall bath