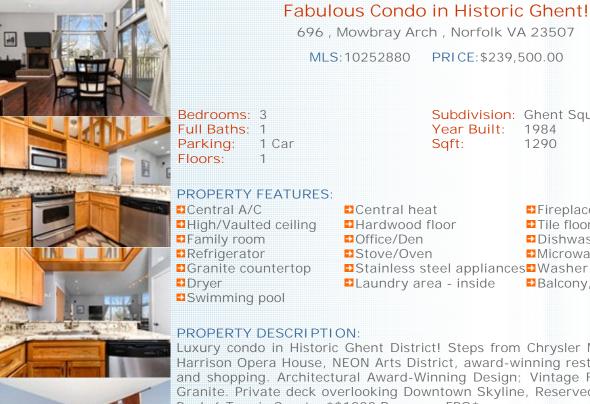

## JUST LISTED

Subdivision: Ghent Square Year Built: 1984 1290 Sqft:

Central heat Hardwood floor ■Office/Den Stove/Oven ■Stainless steel appliances
■Washer ■Laundry area - inside

■Fireplace ■Tile floor Dishwasher Microwave

■Balcony, Deck, or Patio

**VIRTUAL TOUR** 

MLS .

Luxury condo in Historic Ghent District! Steps from Chrysler Museum of Art, Harrison Opera House, NEON Arts District, award-winning restaurants, cafes, and shopping. Architectural Award-Winning Design; Vintage Flooring; Exotic Granite. Private deck overlooking Downtown Skyline, Reserved Parking Spot, Pool, 6 Tennis Courts. \*\$1000 Bonus on FPO\*