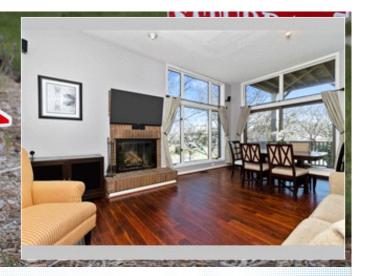

## JUST LISTED

Subdivision: Ghent Square Year Built: 1984 1290 Sqft:

Central heat Hardwood floor ■Office/Den Stove/Oven ■Stainless steel appliances
■Washer ■Laundry area - inside

■Fireplace ■Tile floor Dishwasher Microwave

■Balcony, Deck, or Patio

**VIRTUAL TOUR** 

MLS .

Luxury condo in Historic Ghent District! Steps from Chrysler Museum of Art, Harrison Opera House, NEON Arts District, award-winning restaurants, cafes, and shopping. Architectural Award-Winning Design; Vintage Flooring; Exotic Granite. Private deck overlooking Downtown Skyline, Reserved Parking Spot, Pool, 6 Tennis Courts. \*\$1000 Bonus on FPO\*