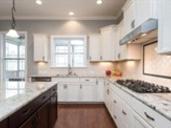

- ➡ Fireplace
- Hardwood floor
- Living room
- Dining room
- Refrigerator
- ■Granite countertop
- ₩asher
- ■Balcony, Deck, or Patio