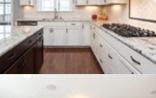

- ➡ Fireplace
- Hardwood floor
- Living room
- Dining room
- Refrigerator
- ■Granite countertop
- ₩asher
- ■Balcony, Deck, or Patio