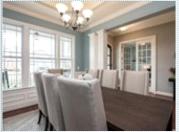

- ➡ Fireplace
- Hardwood floor
- Living room
- Dining room
- Refrigerator
- ■Granite countertop
- ₩asher
- ■Balcony, Deck, or Patio