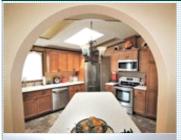

□Dryer □Laundry area - inside □Balcony, Deck, or Patio

PRIVACY & SERENITY! Backing to Open Park - the best tucked-away lot (5,108 sft!!) has updated/upgraded 1990 Manufactured 3 bed 2 bath home with vaulted ceilings, skylights, Killer updated/upgraded SS unique kitchen, New Furnace & A/C! West-facing Private BBQ/entertaining deck with water feature! King Master w/ walk-in & 5-pc bath w/jetted tub.