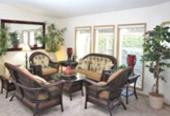

□Dryer □Laundry area - inside □Balcony, Deck, or Patio

PRIVACY & SERENITY! Backing to Open Park - the best tucked-away lot (5,108 sft!!) has updated/upgraded 1990 Manufactured 3 bed 2 bath home with vaulted ceilings, skylights, Killer updated/upgraded SS unique kitchen, New Furnace & A/C! West-facing Private BBQ/entertaining deck with water feature! King Master w/ walk-in & 5-pc bath w/jetted tub.