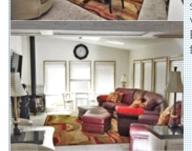

□Dryer □Laundry area - inside □Balcony, Deck, or Patio

PRIVACY & SERENITY! Backing to Open Park - the best tucked-away lot (5,108 sft!!) has updated/upgraded 1990 Manufactured 3 bed 2 bath home with vaulted ceilings, skylights, Killer updated/upgraded SS unique kitchen, New Furnace & A/C! West-facing Private BBQ/entertaining deck with water feature! King Master w/ walk-in & 5-pc bath w/jetted tub.