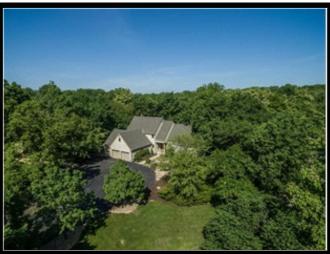

# **OPEN HOUSE SUNDAY**

1:00-3:00

9310 State Line Rd, Leawood KS 66206

MLS:2105478 PRICE:\$849,000.00

Subdivision: Leawood Estates

Year Built: 1989 Lot Size: 1.33

#### PROPERTY DESCRIPTION:

Privacy & views in the heart of Leawood! DO NOT let "State Line" address scare you! Gorgeous scenery from every room on 1.3 acres. Meticulously maintained with every bit of charm and character you would expect in Leawood. 4 bdrm, 5.1 baths, large loft w/ closet & full bath (can easily become 5th bdrm) finished walk out LL featuring 2 luscious bedrm