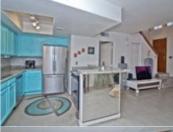

## PROPERTY FEATURES:

- Central A/C High/Vaulted ceiling Dishwasher ■Stainless steel appliances ■Washer Laundry area - inside Jacuzzi/Whirlpool
- Central heat ■Walk-in closet Refrigerator
  - ➡ Fireplace Tile floor Stove/Oven Dryer Balcony, Deck, or Patio Swimming pool

PROPERTY DESCRIPTION:

Wonderful townhome in a great Midtown location! Enjoy all the current happenings in Phoenix & then come back to your comfortable home in a quiet, charming & friendly community. Well cared for with some nice upgrades & cool artistic touches, this home is perfect & move-in ready. \*Polished concrete flooring downstairs \*Amazing Italian imported distressed wood-look tile up the stairs & throughout the loft master suite \*Custom concrete overlay countertops in kitchen & master bath \*New kitchen appliances in 2018 \*New Trane HVAC in 2017 \*Smaller private complex with lovely pool, spa and BBQ in common area \*Perfect primary or 2nd home to lock & leave \*Would make a great rental property \*Close to restaurants, shopping, medical, downtown & good access to Hwy 51 & bus lines for easy valley travel.