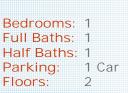

VIEW MAP

VIEW PDF

SEND TO CLIENTS

Subdivision: Highlands Condominiums Year Built: 1986 HOA: \$225/mo Sqft: 791