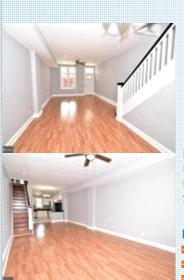

## PROPERTY FEATURES:

- ■Central A/C
- ■Tile floor
- ■Breakfast nook
- ■Stove/Oven
- Dryer
- Yard

- Central heat
- ■Living room
- □Dishwasher
- ■Microwave
- ■Stainless steel appliances
  ■Basement
- Hardwood floor
- Dining room
- Refrigerator
- Granite countertop
- ₩asher
- ■Laundry area inside ■Balcony, Deck, or Patio

## PROPERTY DESCRIPTION:

\*\*\*\$1,500 AGENT BONUS for ratified contract by 4/21/19\*\*\* Fantastic renovated 3 bedroom 2 full and 1 half bathroom brick townhome in the Woodberry historic district. This home features a gourmet kitchen with granite counters and bar, stainless steel appliances, custom cabinets, and ceramic tile flooring. Other features include ceramic tiled bathrooms, engineered hardwood flooring throughout the main and upper levels, ceramic tiling in the basement with great room/3rd bedroom in the basement and a full bathroom, new windows, new roof, new washer and dryer, home warranty and much more! Great commuter location close to I-83, trendy local restaurants and retail shops, and other major employers and attractions.