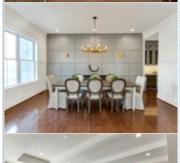

■ Walk-in closet

■ Family room Office/Den

■ Central heat

■ Dishwasher ■Microwave

■Balcony, Deck, or Patio ■Yard

■ Fireplace

■ Hardwood floor

■ Living room

■ Dining room

■ Refrigerator

■ Granite countertop

■Basement

## PROPERTY DESCRIPTION:

Main features include: Experienced Builder Award-winning Architect Renowned Interior Designer Bannockburn ES Thomas W. Pyle MS Walt Whitman HS 6000 sq ft plus 2 car garage 6 Beds & 5 1/2 Baths 700 sq ft Flagstone Patio 10 ft Ceiling on main 5 Walk-in closets 9 ft Ceiling on upper & lower floors Anderson Windows Solid Wood Front Door and much more