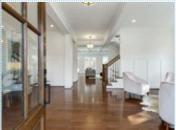

## PROPERTY FEATURES:

□ Central A/C

➡High/Vaulted ceiling

■Tile floor

■Bonus/Rec room

■Breakfast nook

■Stove/Oven

■Stainless steel appliances
■Attic Laundry area - inside

■ Walk-in closet

■ Family room Office/Den

■ Central heat

■ Dishwasher ■Microwave

■Balcony, Deck, or Patio ■Yard

■ Fireplace

■ Hardwood floor

■ Living room

■ Dining room

■ Refrigerator

■ Granite countertop

■Basement

## PROPERTY DESCRIPTION:

Main features include: Experienced Builder Award-winning Architect Renowned Interior Designer Bannockburn ES Thomas W. Pyle MS Walt Whitman HS 6000 sq ft plus 2 car garage 6 Beds & 5 1/2 Baths 700 sq ft Flagstone Patio 10 ft Ceiling on main 5 Walk-in closets 9 ft Ceiling on upper & lower floors Anderson Windows Solid Wood Front Door and much more