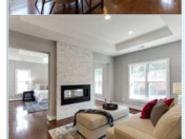

■ Walk-in closet

■ Family room Office/Den

■ Central heat

■ Dishwasher ■Microwave

■Balcony, Deck, or Patio ■Yard

■ Fireplace

■ Hardwood floor

■ Living room

## PROPERTY DESCRIPTION:

Main features include: Experienced Builder Award-winning Architect Renowned Interior Designer Bannockburn ES Thomas W. Pyle MS Walt Whitman HS 6000 sq ft plus 2 car garage 6 Beds & 5 1/2 Baths 700 sq ft Flagstone Patio 10 ft Ceiling on main 5 Walk-in closets 9 ft Ceiling on upper & lower floors Anderson Windows Solid Wood Front Door and much more