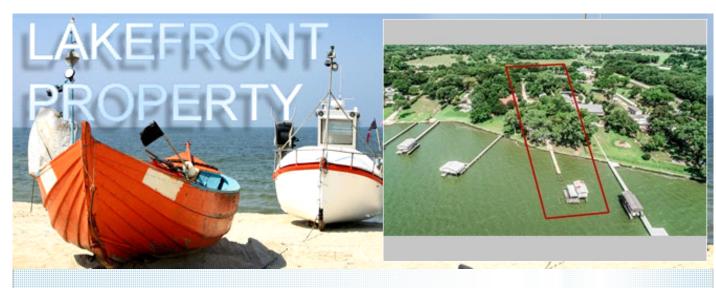

## Cottages & Lakehouse on Eagle Mtn Lake!

Vac home or airbnb or investment! You choose!

12850 Stuart Park Road, Azle TX 76020

MLS:14044095

PRICE:\$739,900.00

Bedrooms: 5 Full Baths: 5

HOA: None Parking: 5 Cars

## OTHER FEATURES:

Lake view with mature trees!

Click 'Find More' link below

■3 cottages & 1 lakehouse!

■Proforma CAP: 6.44%

■Boat dock & boat house!

Click 'Virtual Tour' link!

## PROPERTY DESCRIPTION:

Well-maintained lakeside get-away; Previously used as a bed-n-breakfast & currently as investment property wall units leased. This property has [3] 1bed.1-bath cottages, [1] 2-bed.2-bath lake house, & large [16'x20'] garage-storage shed. Property is lakeside with boat dock & boat house.