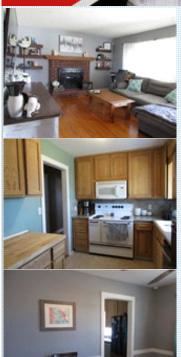

#### PROPERTY FEATURES:

□ Central heat □ Hardwood floor
□ Living room □ Dining room □ Dishwasher
□ Refrigerator □ Stove/Oven □ Microwave

Basement

## PROPERTY DESCRIPTION:

Nicely remodeled starter home situated on a treed, fenced half-acre lot. 2-yr old riding mower stays with home. Roof 2017, main sewer line 2017, HVAC 2013, HWH 2014, dishwasher 2018, updated baths 2017-2018, interior doors, trim, additional kitchen cabinets 2017-2018. Full poured concrete basement.