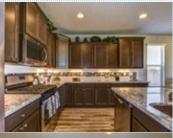

## PROPERTY FEATURES:

□ Central A/C □ Central heat □ Walk-in closet □ Tile floor □ Family room □ Living room □ Dishwashar

□Bonus/Rec room □Office/Den □Dishwasher □Stove/Oven □Microwave □Granite countertop

■Stainless steel appliances
■Laundry area - inside ■Balcony, Deck, or Patio

Yard