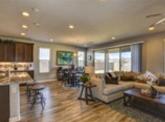

## PROPERTY FEATURES:

□ Central A/C □ Central heat □ Walk-in closet □ Tile floor □ Family room □ Living room □ Dishwashar

□Bonus/Rec room □Office/Den □Dishwasher □Stove/Oven □Microwave □Granite countertop

■Stainless steel appliances
■Laundry area - inside ■Balcony, Deck, or Patio

Yard