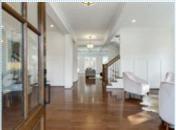

## PROPERTY FEATURES:

□ Central A/C

➡High/Vaulted ceiling

■Tile floor

■Bonus/Rec room

■Breakfast nook

■Stove/Oven

Laundry area - inside

■Stainless steel appliances
■Attic

■ Central heat ■ Walk-in closet

■ Family room Office/Den

■ Dishwasher

■Microwave

■Balcony, Deck, or Patio ■Yard

■ Fireplace

■ Hardwood floor ■ Living room

■ Dining room

■ Refrigerator

■ Granite countertop

■Basement