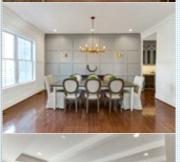

■Stainless steel appliances
■Attic

■ Central heat ■ Walk-in closet

■ Family room Office/Den

■ Dishwasher

■Microwave

■Balcony, Deck, or Patio ■Yard

■ Fireplace

■ Hardwood floor ■ Living room

■ Dining room

■ Refrigerator

■ Granite countertop

■Basement