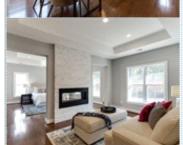

## PROPERTY FEATURES:

□ Central A/C

➡High/Vaulted ceiling

■Tile floor

■Bonus/Rec room

■Breakfast nook

■Stove/Oven

Laundry area - inside

■Stainless steel appliances
■Attic

■ Central heat ■ Walk-in closet

■ Family room Office/Den

■ Dishwasher

■Microwave

■Balcony, Deck, or Patio ■Yard

■ Fireplace

■ Hardwood floor ■ Living room