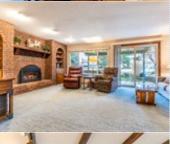

■Yard

■ Central heat

■Walk-in closet

■ Family room

■ Dining room

■ Refrigerator

■Stainless steel appliances Washer

■Laundry area - inside

➡ Fireplace

■ Hardwood floor

■ Living room

■Breakfast nook

■Stove/Oven

■Balcony, Deck, or Patio