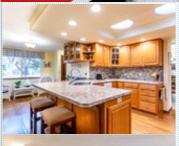

## PROPERTY FEATURES:

■Central A/C

➡High/Vaulted ceiling

■Tile floor

Office/Den

□Dishwasher

■Microwave

Drver

■Yard

■ Central heat

■Walk-in closet

■ Family room

■ Dining room

■ Refrigerator

■Stainless steel appliances Washer

■Laundry area - inside

➡ Fireplace

■ Hardwood floor

■ Living room

■Breakfast nook

■Stove/Oven

■Balcony, Deck, or Patio